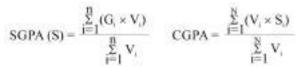

|                             | Grade Po | int Norms                   |                  |                                                             |
|-----------------------------|----------|-----------------------------|------------------|-------------------------------------------------------------|
| 90% to 100%                 | 10       | 80% and above but below 90% | 9                |                                                             |
| 70% and above but below 80% | 8        | 60% and above but below 70% | 7                | Percentage Conversion Formula:<br>= (SGPA or CGPA×10) - 5.0 |
| 50% and above but below 60% | 6        | 40% and above but below 50% | 5                | , , , , , ,                                                 |
| 35% and above but below 40% | 4        | Below 35%                   | Not Awarded (NA) |                                                             |