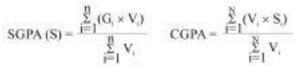

| 8  | 6                      | 48                      | 2024                       | 7.10                                         | Q              |
|                 | POLITICAL SCIENCE   SEC-4   Human Rights Education |                |                                                 | 8  | 2                      | 16                      | 2024                       |                                              |                |
| GPA (Cum        | ulative Grade Point Avera                          | ge) on the ba  | asis of All Courses : <b>6.28</b>               |    |                        |                         | Grade in<br>PA: B+         | Result                                       | t : Q          |

Date of Publication of Result : 18.09.2024





| Course Type                                     |              | CGPA Lette      | r Grades     |              | Result Codes                                                             |
|-------------------------------------------------|--------------|-----------------|--------------|--------------|--------------------------------------------------------------------------|
| CC – Core Course                                | CGPA         | Letter Grade    | CGPA         | Letter Grade | Q – Qualified                                                            |
| GE – Generic Elective                           | 9 and above  | O (Outstanding) | 5 to below 6 | B (Average)  | SNC - Semester Not Cleared                                               |
| DSE – Discipline Specific Elective