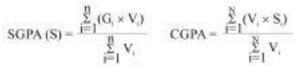

|                             | Grade Po | int Norms                   |                  |                                                             |
|-----------------------------|----------|-----------------------------|------------------|-------------------------------------------------------------|
| 90% to 100%                 | 10       | 80% and above but below 90% | 9                |                                                             |
| 70% and above but below 80% | 8        | 60% and above but below 70% | 7                | Percentage Conversion Formula:<br>= (SGPA or CGPA×10) - 5.0 |
| 50% and above but below 60% | 6        | 40% and above but below 50% | 5                | , , , , , ,                                                 |
| 35% and above but below 40% | 4        | Below 35%                   | Not Awarded (NA) |                                                             |