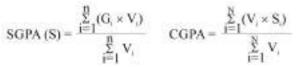

| 6  | 6                      | 36                      | 2024                       | ] 5.50                                       |                |
|                                   | POLITICAL SCIENCE                           | SEC-4          | Human Rights Education                          | 7  | 2                      | 14                      | 2024                       |                                              |                |
| GPA (Cum                          | ulative Grade Point Avera                   | ge) on the ba  | asis of All Courses :                           |    |                        |                         | Grade in                   | Result :                                     | PNC            |

Date of Publication of Result : 18.09.2024





| Course Type                                     |              | CGPA Lette      | r Grades     | Result Codes |                                                                          |
|-------------------------------------------------|--------------|-----------------|--------------|--------------|--------------------------------------------------------------------------|
| CC – Core Course                                | CGPA         | Letter Grade    | CGPA         | Letter Grade | Q – Qualified                                                            |
| GE – Generic Elective                           | 9 and above  | O (Outstanding) | 5 to below 6 | B (Average)  | SNC – Semester Not Cleared                                               |
| DSE – Discipline Specific Elective