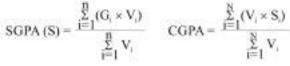

|                             | Grade Po | int Norms                   |                  |                                                             |
|-----------------------------|----------|-----------------------------|------------------|-------------------------------------------------------------|
| 90% to 100%                 | 10       | 80% and above but below 90% | 9                |                                                             |
| 70% and above but below 80% | 8        | 60% and above but below 70% | 7                | Percentage Conversion Formula:<br>= (SGPA or CGPA×10) - 5.0 |
| 50% and above but below 60% | 6        | 40% and above but below 50% | 5                | , , , , , ,                                                 |
| 35% and above but below 40% | 4        | Below 35%                   | Not Awarded (NA) |                                                             |