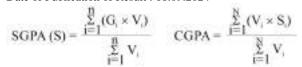

| SINC           |
|                 | POLITICAL SCIENCE                                                 | SEC-4          | Human Rights Education                                                         | 5            | 2                      | 10                      | 2024                       |                                              |                |
| CGPA (Cum       | PA (Cumulative Grade Point Average) on the basis of All Courses : |                |                                                                                |              |                        |                         |                            | Result :                                     | PNC            |

Date of Publication of Result : 18.09.2024





| Course Type                                     |              | CGPA Lette      | r Grades     |              | Result Codes                                                             |
|-------------------------------------------------|--------------|-----------------|--------------|--------------|--------------------------------------------------------------------------|
| CC – Core Course                                | CGPA         | Letter Grade    | CGPA         | Letter Grade | Q – Qualified                                                            |
| GE – Generic Elective                           | 9 and above  | O (Outstanding) | 5 to below 6 | B (Average)  | SNC – Semester Not Cleared                                               |
| DSE – Discipline Specific Elective