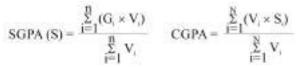

|                             | Grade Po | int Norms                   |                  |                                                             |
|-----------------------------|----------|-----------------------------|------------------|-------------------------------------------------------------|
| 90% to 100%                 | 10       | 80% and above but below 90% | 9                |                                                             |
| 70% and above but below 80% | 8        | 60% and above but below 70% | 7                | Percentage Conversion Formula:<br>= (SGPA or CGPA×10) - 5.0 |
| 50% and above but below 60% | 6        | 40% and above but below 50% | 5                | , , , , , ,                                                 |
| 35% and above but below 40% | 4        | Below 35%                   | Not Awarded (NA) |                                                             |