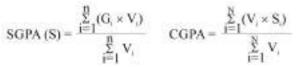

|                             | Grade Po | int Norms                   |                  |                                                             |
|-----------------------------|----------|-----------------------------|------------------|-------------------------------------------------------------|
| 90% to 100%                 | 10       | 80% and above but below 90% | 9                |                                                             |
| 70% and above but below 80% | 8        | 60% and above but below 70% | 7                | Percentage Conversion Formula:<br>= (SGPA or CGPA×10) - 5.0 |
| 50% and above but below 60% | 6        | 40% and above but below 50% | 5                | , , , , , ,                                                 |
| 35% and above but below 40% | 4        | Below 35%                   | Not Awarded (NA) |                                                             |