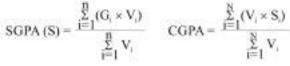

| 7.50                                         | Q             |
|                 | HISTORY                      | SEC-4          | Art Appreciation : An Understanding to Indian Art                              | 9                                       | 2                      | 18                      | 2024                       |                                              |               |
| CGPA (Cum       | ulative Grade Point Averag   | ge) on the ba  | asis of All Courses : 7.02                                                     |                                         |                        |                         | Grade in<br>PA : A         | Result                                       | t : Q         |

Date of Publication of Result: 18.09.2024





| Course Type                                     |              | CGPA Lette      | r Grades     |              | Result Codes                                                             |
|-------------------------------------------------|--------------|-----------------|--------------|--------------|--------------------------------------------------------------------------|
| CC – Core Course                                | CGPA         | Letter Grade    | CGPA         | Letter Grade | Q – Qualified                                                            |
| GE – Generic Elective                           | 9 and above  | O (Outstanding) | 5 to below 6 | B (Average)  | SNC – Semester Not Cleared                                               |
| DSE – Discipline Specific Elective