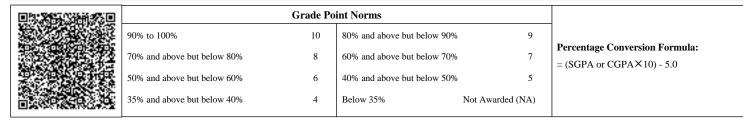

|                             | Grade Po | int Norms                   |                  |                                                             |
|-----------------------------|----------|-----------------------------|------------------|-------------------------------------------------------------|
| 90% to 100%                 | 10       | 80% and above but below 90% | 9                |                                                             |
| 70% and above but below 80% | 8        | 60% and above but below 70% | 7                | Percentage Conversion Formula:<br>= (SGPA or CGPA×10) - 5.0 |
| 50% and above but below 60% | 6        | 40% and above but below 50% | 5                | , , , , , ,                                                 |
| 35% and above but below 40% | 4        | Below 35%                   | Not Awarded (NA) |                                                             |