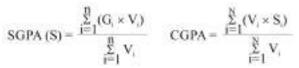

|                             | Grade Po | int Norms                   |                  |                                                             |
|-----------------------------|----------|-----------------------------|------------------|-------------------------------------------------------------|
| 90% to 100%                 | 10       | 80% and above but below 90% | 9                |                                                             |
| 70% and above but below 80% | 8        | 60% and above but below 70% | 7                | Percentage Conversion Formula:<br>= (SGPA or CGPA×10) - 5.0 |
| 50% and above but below 60% | 6        | 40% and above but below 50% | 5                | , , , , , ,                                                 |
| 35% and above but below 40% | 4        | Below 35%                   | Not Awarded (NA) |                                                             |