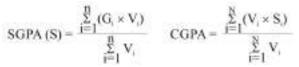

| 4  | 6                      | 24                      | 2024                       | 4.70                                         | Q              |
|                 | PHILOSOPHY                               |                | Ethics in Practice 5 2                                        |    |                        |                         | 2024                       |                                              |                |
| CGPA (Cum       | ulative Grade Point Averag               | ge) on the ba  | asis of All Courses :                                         |    |                        |                         | Grade in                   | Result :                                     | PNC            |

Date of Publication of Result : 18.09.2024





| Course Type                                     |              |                 |              |              |                                                                          |
|-------------------------------------------------|--------------|-----------------|--------------|--------------|--------------------------------------------------------------------------|
| CC – Core Course                                | CGPA         | Letter Grade    | CGPA         | Letter Grade | Q – Qualified                                                            |
| GE – Generic Elective                           | 9 and above  | O (Outstanding) | 5 to below 6 | B (Average)  | SNC – Semester Not Cleared                                               |
| DSE – Discipline Specific Elective