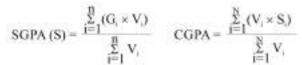

|                             | Grade Po | int Norms                   |                  |                                                             |
|-----------------------------|----------|-----------------------------|------------------|-------------------------------------------------------------|
| 90% to 100%                 | 10       | 80% and above but below 90% | 9                |                                                             |
| 70% and above but below 80% | 8        | 60% and above but below 70% | 7                | Percentage Conversion Formula:<br>= (SGPA or CGPA×10) - 5.0 |
| 50% and above but below 60% | 6        | 40% and above but below 50% | 5                | , , , , , ,                                                 |
| 35% and above but below 40% | 4        | Below 35%                   | Not Awarded (NA) |                                                             |