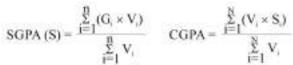

| 36                      | 2024                       | 0.10                                         | Q              |
|                 | BENGALI                       | SEC-4          | Byabaharik Bangla Charcha O Anubad Charcha                                     | 7            | 2                      | 14                      | 2024                       |                                              |                |
| CGPA (Cum       | ulative Grade Point Averag    | ge) on the ba  | asis of All Courses : <b>6.44</b>                                              |              |                        |                         | Grade in<br>PA:B+          | Result                                       | t : Q          |

Date of Publication of Result: 18.09.2024





| Course Type                                     |              | CGPA Lette      | r Grades     |              | Result Codes                                                             |
|-------------------------------------------------|--------------|-----------------|--------------|--------------|--------------------------------------------------------------------------|
| CC – Core Course                                | CGPA         | Letter Grade    | CGPA         | Letter Grade | Q – Qualified                                                            |
| GE – Generic Elective                           | 9 and above  | O (Outstanding) | 5 to below 6 | B (Average)  | SNC – Semester Not Cleared                                               |
| DSE – Discipline Specific Elective