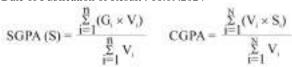

|                             | Grade Po | int Norms                   |                  |                                                             |
|-----------------------------|----------|-----------------------------|------------------|-------------------------------------------------------------|
| 90% to 100%                 | 10       | 80% and above but below 90% | 9                |                                                             |
| 70% and above but below 80% | 8        | 60% and above but below 70% | 7                | Percentage Conversion Formula:<br>= (SGPA or CGPA×10) - 5.0 |
| 50% and above but below 60% | 6        | 40% and above but below 50% | 5                | , , , , , ,                                                 |
| 35% and above but below 40% | 4        | Below 35%                   | Not Awarded (NA) |                                                             |