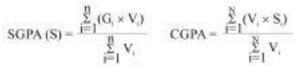

| 4.50                                         |                |
|                 | ENGLISH                                                                                     | SEC-4          | Spoken English 6 2                              |              |                        | 12                      | 2023                       |                                              |                |
| CGPA (Cum       | ulative Grade Point Avera                                                                   | age) on the ba | asis of All Courses : <b>6.23</b>               |              |                        |                         | Grade in<br>PA:B+          | Result                                       | : <b>Q</b>     |

Date of Publication of Result : 18.09.2024





| Course Type                                     |              | CGPA Lette      | r Grades     |              | Result Codes                                                             |
|-------------------------------------------------|--------------|-----------------|--------------|--------------|--------------------------------------------------------------------------|
| CC – Core Course                                | CGPA         | Letter Grade    | CGPA         | Letter Grade | Q – Qualified                                                            |
| GE – Generic Elective                           | 9 and above  | O (Outstanding) | 5 to below 6 | B (Average)  | SNC – Semester Not Cleared                                               |
| DSE – Discipline Specific Elective