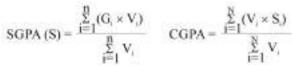

| HISTORY                    | GE-2           | E-2 Gender & Education in India 5 6       |              |                        |                         | 2023                       | 3.40                        | Q              |  |
|                 | ENGLISH                    | SEC-4          |                                           |              |                        |                         | 2023                       |                             |                |  |
| GPA (Cum        | ulative Grade Point Averag | ge) on the ba  | asis of All Courses : <b>6.95</b>         |              |                        |                         | Grade in<br>PA: B+         | Result                      | t : <b>Q</b>   |  |

Date of Publication of Result: 18.09.2024





| Course Type                                     |              | CGPA Lette      | r Grades     | Result Codes |                                                                          |
|-------------------------------------------------|--------------|-----------------|--------------|--------------|--------------------------------------------------------------------------|
| CC – Core Course                                | CGPA         | Letter Grade    | CGPA         | Letter Grade | Q – Qualified                                                            |
| GE – Generic Elective                           | 9 and above  | O (Outstanding) | 5 to below 6 | B (Average)  | SNC – Semester Not Cleared                                               |
| DSE – Discipline Specific Elective