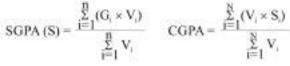

| 2024                       |                                              | SINC           |
|                                                  | HISTORY                   | SEC-4          | Art Appreciation : An Understanding to Indian Art                              | 4  | 2                      | 8                       | 2024                       |                                              |                |
| GPA (Cum                                         | ulative Grade Point Avera | ge) on the ba  | asis of All Courses :                                                          |    |                        |                         | Grade in<br>SPA :          | Result :                                     | PNC            |

Date of Publication of Result : 18.09.2024





| Course Type                                     |              | CGPA Lette      | r Grades     |              | Result Codes                                                             |
|-------------------------------------------------|--------------|-----------------|--------------|--------------|--------------------------------------------------------------------------|
| CC – Core Course                                | CGPA         | Letter Grade    | CGPA         | Letter Grade | Q – Qualified                                                            |
| GE – Generic Elective                           | 9 and above  | O (Outstanding) | 5 to below 6 | B (Average)  | SNC – Semester Not Cleared                                               |
| DSE – Discipline Specific Elective