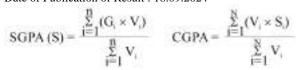

|                             | Grade Po | int Norms                   |                  |                                |
|-----------------------------|----------|-----------------------------|------------------|--------------------------------|
| 90% to 100%                 | 10       | 80% and above but below 90% | 9                | Percentage Conversion Formula: |
| 70% and above but below 80% | 8        | 60% and above but below 70% | 7                | = (SGPA or CGPA×10) - 5.0      |
| 50% and above but below 60% | 6        | 40% and above but below 50% | 5                |                                |
| 35% and above but below 40% | 4        | Below 35%                   | Not Awarded (NA) |                                |