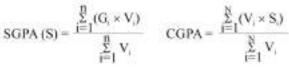

ducation | 6            | 6                      | 36                      | 2024                       | 5.80                                         | Q              |
|                 | PHILOSOPHY                   | SEC-4          | Ethics in Practice                                              | 4            | 2                      | 8                       | 2024                       |                                              |                |
| GPA (Cum        | ulative Grade Point Aver     | age) on the ba | asis of All Courses :                                           |              |                        |                         | Grade in<br>GPA:           | Result :                                     | PNC            |

Date of Publication of Result: 18.09.2024





| Course Type                                     |              | CGPA Lette      | r Grades     | Result Codes |                                                                          |
|-------------------------------------------------|--------------|-----------------|--------------|--------------|--------------------------------------------------------------------------|
| CC – Core Course                                | CGPA         | Letter Grade    | CGPA         | Letter Grade | Q – Qualified                                                            |
| GE – Generic Elective                           | 9 and above  | O (Outstanding) | 5 to below 6 | B (Average)  | SNC – Semester Not Cleared                                               |
| DSE – Discipline Specific Elective