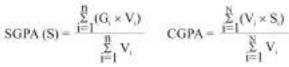

on in India                                   | 5 | 6                      | 30                      | 2024                       | 5.80                                         | Q              |
|                 | GEOGRAPHY                    | SEC-4          | Collection, Mapping and Interpretation of<br>Pedological Data | 7 | 2                      | 14                      | 2024                       |                                              |                |
| CGPA (Cum       | ulative Grade Point Avera    | ge) on the ba  | asis of All Courses : <b>6.51</b>                             | • |                        |                         | Grade in<br>PA: B+         | Result                                       | t : Q          |

Date of Publication of Result: 18.09.2024





| Course Type                                     |              | CGPA Lette                                   | r Grades     | Result Codes |                                                                          |
|-------------------------------------------------|--------------|----------------------------------------------|--------------|--------------|--------------------------------------------------------------------------|
| CC – Core Course                                | CGPA         | Letter Grade                                 | CGPA         | Letter Grade | Q – Qualified                                                            |
| GE – Generic Elective                           | 9 and above  | O (Outstanding)                              | 5 to below 6 | B (Average