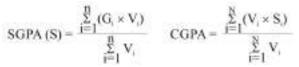

|                             | Grade Po | int Norms                   |                  |                                                             |
|-----------------------------|----------|-----------------------------|------------------|-------------------------------------------------------------|
| 90% to 100%                 | 10       | 80% and above but below 90% | 9                |                                                             |
| 70% and above but below 80% | 8        | 60% and above but below 70% | 7                | Percentage Conversion Formula:<br>= (SGPA or CGPA×10) - 5.0 |
| 50% and above but below 60% | 6        | 40% and above but below 50% | 5                | , , , , , ,                                                 |
| 35% and above but below 40% | 4        | Below 35%                   | Not Awarded (NA) |                                                             |