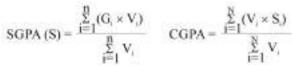

| 6            | 6                      | 36                      | 2024                       | 0.70                                         | (              |
|                 | PHILOSOPHY                   | SEC-4                               | Ethics in Practice                    | 7            | 2                      | 14                      | 2024                       |                                              |                |
| CGPA (Cum       | ulative Grade Point Avera    | ge) on the ba                       | asis of All Courses : <b>6.48</b>     |              |                        |                         | Grade in<br>PA:B+          | Result                                       | t : <b>Q</b>   |

Date of Publication of Result: 18.09.2024





| Course Type CC                                  |              |                 | r Grades     |              | Result Codes                                                             |  |  |
|-------------------------------------------------|--------------|-----------------|--------------|--------------|--------------------------------------------------------------------------|--|--|
| CC – Core Course                                | CGPA         | Letter Grade    | CGPA         | Letter Grade | Q – Qualified                                                            |  |  |
| GE – Generic Elective                           | 9 and above  | O (Outstanding) | 5 to below 6 | B (Average)  | SNC – Semester Not Cleared                                               |  |  |
| DSE – Disc