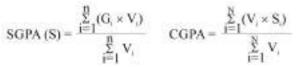

| GE-2           | Indian Government and Politics                  | NA | 6                      | NA                      |                            |                                              | SNC            |
|                 | PHILOSOPHY                | SEC-4          | Ethics in Practice                              | 5  | 2                      | 10                      | 2024                       |                                              |                |
| GPA (Cum        | ulative Grade Point Avera | ge) on the ba  | ssis of All Courses :                           |    |                        |                         | Grade in<br>GPA:           | Result :                                     | PNC            |

Date of Publication of Result : 18.09.2024





| Course Type                                     |              | CGPA Lette      | r Grades     | Result Codes |                                                                          |
|-------------------------------------------------|--------------|-----------------|--------------|--------------|--------------------------------------------------------------------------|
| CC – Core Course                                | CGPA         | Letter Grade    | CGPA         | Letter Grade | Q – Qualified                                                            |
| GE – Generic Elective                           | 9 and above  | O (Outstanding) | 5 to below 6 | B (Average)  | SNC – Semester Not Cleared                                               |
| DSE – Discipline Specific Elective