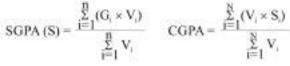

| 4  | 6                      | 24                      | 2024                       |                                              | SINC           |
|                 | PHILOSOPHY                   | SEC-4          | Ethics in Practice                                                             | 5  | 2                      | 10                      | 2024                       |                                              |                |
| GPA (Cum        | ulative Grade Point Avera    | age) on the ba | asis of All Courses :                                                          |    |                        |                         | Grade in<br>SPA :          | Result :                                     | PNC            |

Date of Publication of Result : 18.09.2024





| Course Type                                     |              | CGPA Lette      | r Grades     |              | Result Codes                                                             |
|-------------------------------------------------|--------------|-----------------|--------------|--------------|--------------------------------------------------------------------------|
| CC – Core Course                                | CGPA         | Letter Grade    | CGPA         | Letter Grade | Q – Qualified                                                            |
| GE – Generic Elective                           | 9 and above  | O (Outstanding) | 5 to below 6 | B (Average)  | SNC – Semester Not Cleared                                               |
| DSE – Discipline Specific Elective