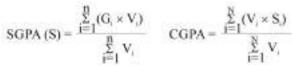

| 90% to 100%                 | 10 | 80% and above but below 90% | 9                | Donantaga Conversion Formula.                               |
|-----------------------------|----|-----------------------------|------------------|-------------------------------------------------------------|
| 70% and above but below 80% | 8  | 60% and above but below 70% | 7                | Percentage Conversion Formula:<br>= (SGPA or CGPA×10) - 5.0 |
| 50% and above but below 60% | 6  | 40% and above but below 50% | 5                |                                                             |
| 35% and above but below 40% | 4  | Below 35%                   | Not Awarded (NA) |                                                             |