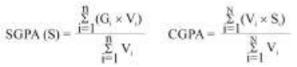

| 24                      | 2024                       | 4.00                                         | Q              |
|                 | PHILOSOPHY                       | SEC-4                                       | Ethics in Practice                              | 4            | 2                      | 8                       | 2024                       |                                              |                |
| GPA (Cum        | ulative Grade Point Avera        | ge) on the ba                               | sis of All Courses :                            |              |                        |                         | Grade in<br>SPA:           | Result :                                     | PNC            |

Date of Publication of Result: 18.09.2024





| Course Type                                     |              | CGPA Lette      | r Grades     |              | Result Codes                                                             |
|-------------------------------------------------|--------------|-----------------|--------------|--------------|--------------------------------------------------------------------------|
| CC – Core Course                                | CGPA         | Letter Grade    | CGPA         | Letter Grade | Q – Qualified                                                            |
| GE – Generic Elective                           | 9 and above  | O (Outstanding) | 5 to below 6 | B (Average)  | SNC – Semester Not Cleared                                               |
| DSE – Discipline Specific Elective