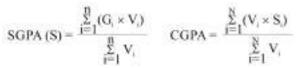

|                             | Grade Po | int Norms                   |                  |                                                             |
|-----------------------------|----------|-----------------------------|------------------|-------------------------------------------------------------|
| 90% to 100%                 | 10       | 80% and above but below 90% | 9                |                                                             |
| 70% and above but below 80% | 8        | 60% and above but below 70% | 7                | Percentage Conversion Formula:<br>= (SGPA or CGPA×10) - 5.0 |
| 50% and above but below 60% | 6        | 40% and above but below 50% | 5                | , , , , , ,                                                 |
| 35% and above but below 40% | 4        | Below 35%                   | Not Awarded (NA) |                                                             |