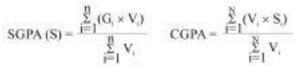

| 6                      | 48                      | 2024                       | 7.40                                         | Q              |
|                 | PHILOSOPHY                                   | SEC-4          | Ethics in Practice 8 2                          |                   |                        |                         | 2024                       |                                              |                |
| CGPA (Cum       | ulative Grade Point Avera                    |                |                                                 | Grade in<br>PA:B+ | Result                 | t : <b>Q</b>            |                            |                                              |                |

Date of Publication of Result : 18.09.2024





| Course Type                                     |              | CGPA Lette      | r Grades     | Result Codes |                                                                          |
|-------------------------------------------------|--------------|-----------------|--------------|--------------|--------------------------------------------------------------------------|
| CC – Core Course                                | CGPA         | Letter Grade    | CGPA         | Letter Grade | Q – Qualified                                                            |
| GE – Generic Elective                           | 9 and above  | O (Outstanding) | 5 to below 6 | B (Average)  | SNC - Semester Not Cleared                                               |
| DSE – Discipline Specific Elective